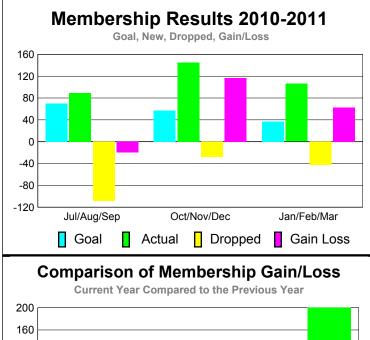

### MEMBERSHIP **Membership** Results <u>Membership</u> 2010-2011 2009-2010 Gain/ Net **Actual** Actual Gain/ Memb New Dropped Loss of Loss of Month Goal Memb **Memb** Memb Memb Jul/Aug/Sep 70 89 -109 -20 35 Oct/Nov/Dec 57 145 -28 117 39 Jan/Feb/Mar 37 106 -43 63 200 Totals 164 340 -180 160 274