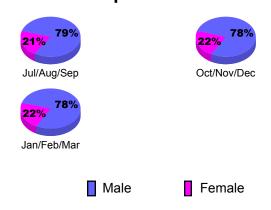

| 0                                 | 0                                | 1                                |
| Jan/Feb/Mar | 2                                | 0                             | 0                                 | 0                                | 5                                |

# Oct/Nov/Dec 1 0 0 0 1 Jan/Feb/Mar 2 0 0 0 5 Totals 8 1 0 1 7 Club Results 2010-2011 Goal, New, Dropped, Gain/Loss





## YTD Status Quo Clubs 2010-2011



### MEMBERSHIP **Membership** Results <u>Membership</u> 2010-2011 2009-2010 Gain/ Net **Actual** Actual Gain/ Memb New Dropped Loss of Loss of Month Goal Memb **Memb** Memb Memb Jul/Aug/Sep 70 89 -109 -20 35 Oct/Nov/Dec 57 145 -28 117 39 Jan/Feb/Mar 37 106 -43 63 200 Totals 164 340 -180 160 274





# **Gender Comparison 2010-2011**