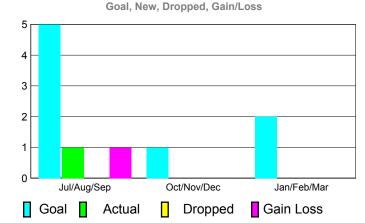

### 2010-2011 GMT Reports for District (or Undistricted) District 323 F2

GMT: KAMLESH JAIN Location: INDIA GMT CA: 6

CLUBS MEMBERSHIP

|             | <u>Club</u> Results<br>2010-2011 |                               |                                   |                                  | <u>Clubs</u><br>2009-2010        |
|-------------|----------------------------------|-------------------------------|-----------------------------------|----------------------------------|----------------------------------|
| Month       | New<br>Club<br>Goal              | Actual<br>New<br><u>Clubs</u> | Actual<br>Dropped<br><u>Clubs</u> | Gain/<br>Loss of<br><u>Clubs</u> | Gain/<br>Loss of<br><u>Clubs</u> |
| Jul/Aug/Sep | 5                                | 1                             | 0                                 | 1                                | 1                                |
| Oct/Nov/Dec | 1                                | 0                             | 0                                 | 0                                | 1                                |
| Jan/Feb/Mar | 2                                | 0                             | 0                                 | 0                                | 5                                |

# Oct/Nov/Dec 1 0 0 0 1 Jan/Feb/Mar 2 0 0 0 5 Totals 8 1 0 1 7 Club Results 2010-2011 Goal, New, Dropped, Gain/Loss