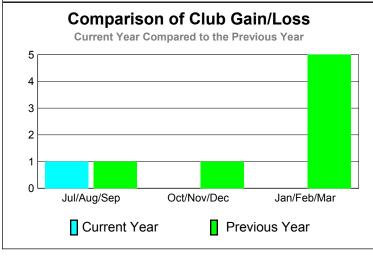

### 2010-2011 GMT Reports for District (or Undistricted) District 323 F2

GMT: KAMLESH JAIN Location: INDIA GMT CA: 6

CLUBS MEMBERSHIP

|             | <u>Club</u> Results<br>2010-2011 |                               |                                   |                                  | <u>Clubs</u><br>2009-2010        |
|-------------|----------------------------------|-------------------------------|-----------------------------------|----------------------------------|----------------------------------|
| Month       | New<br>Club<br>Goal              | Actual<br>New<br><u>Clubs</u> | Actual<br>Dropped<br><u>Clubs</u> | Gain/<br>Loss of<br><u>Clubs</u> | Gain/<br>Loss of<br><u>Clubs</u> |
| Jul/Aug/Sep | 5                                | 1                             | 0                                 | 1                                | 1                                |
| Oct/Nov/Dec | 1                                | 0                             | 0                                 | 0                                | 1                                |
| Jan/Feb/Mar | 2                                | 0                             | 0                                 | 0                                | 5                                |

# Oct/Nov/Dec 1 0 0 0 1 Jan/Feb/Mar 2 0 0 0 5 Totals 8 1 0 1 7 Club Results 2010-2011 Goal, New, Dropped, Gain/Loss