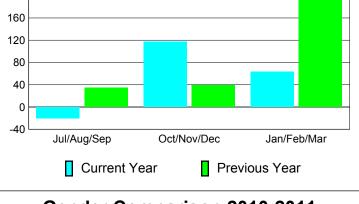

### MEMBERSHIP **Membership** Results <u>Membership</u> 2010-2011 2009-2010 Gain/ Net **Actual** Actual Gain/ Memb New Dropped Loss of Loss of Month Goal Memb **Memb** Memb Memb Jul/Aug/Sep 70 89 -109 -20 35 Oct/Nov/Dec 57 145 -28 117 39 Jan/Feb/Mar 37 106 -43 63 200 Totals 164 340 -180 160 274